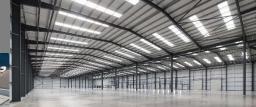

**Discovery Park** 

10-1

111

Ja the Bal

Location: Wolverhampton, West Midlands Value: £8.800.000 **Duration:** 42 Weeks Completion: February 2019 BREEAM: Very Good

**1** 

Design and Construction of Two Industrial Units totalling 194,000ft<sup>2</sup> (Unit 1 – 140,000ft<sup>2</sup> and Unit 2 – 54,000ft<sup>2</sup>).

Foul Drainage Diversion. Ground Bearing Foundation and Floor Slab Solution.

1 Start A

- Integral First and Second Floor Offices totalling 18,000ft<sup>2</sup> (Unit 1 12,500ft<sup>2</sup> and Unit 2 5,500ft<sup>2</sup>).
- 15 Dock Levellers (Unit 1 12 and Unit 2 3).
- 7 Level Access Doors (Unit 1 4 and Unit 2 3).
- External Works comprising Access Road, Service Yards and Car Parks.